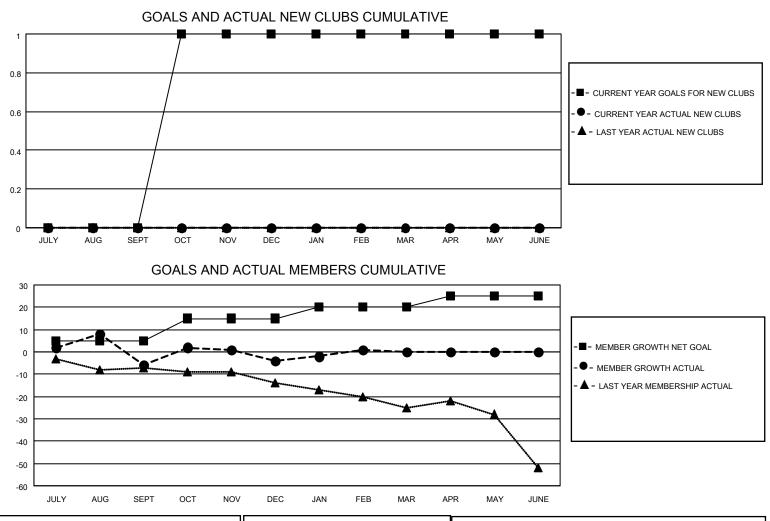

## LOCATION ILLINOIS

District 1 G

Results as of: 2/28/2023

| Clubs                 |               |           |               | Members               |                         |                         |                                                    |
|-----------------------|---------------|-----------|---------------|-----------------------|-------------------------|-------------------------|----------------------------------------------------|
| RESULTS FOR 2022-2023 |               |           |               | RESULTS FOR 2022-2023 |                         |                         |                                                    |
| QUARTER               | NEW CLUB GOAL | NEW CLUBS | DROPPED CLUBS | QUARTER               | MBER GROWTH NET<br>GOAL | MEMBER GROWTH<br>ACTUAL | DROPPED<br>MEMBERS ACTUAL<br>(including transfers) |
| JULY/AUG/SEPT         | 0             | 0         | 1             | JULY/AUG/SEPT         | 5                       | 17                      | 22                                                 |
| OCT/NOV/DEC           | 1             | 0         | 0             | OCT/NOV/DEC           | 10                      | 13                      | 11                                                 |
| JAN/FEB/MAR           | 0             | 0         | 0             | JAN/FEB/MAR           | 5                       | 21                      | 16                                                 |
| APR/MAY/JUNE          | 0             | 0         | 0             | APR/MAY/JUNE          | 5                       | 0                       | 0                                                  |